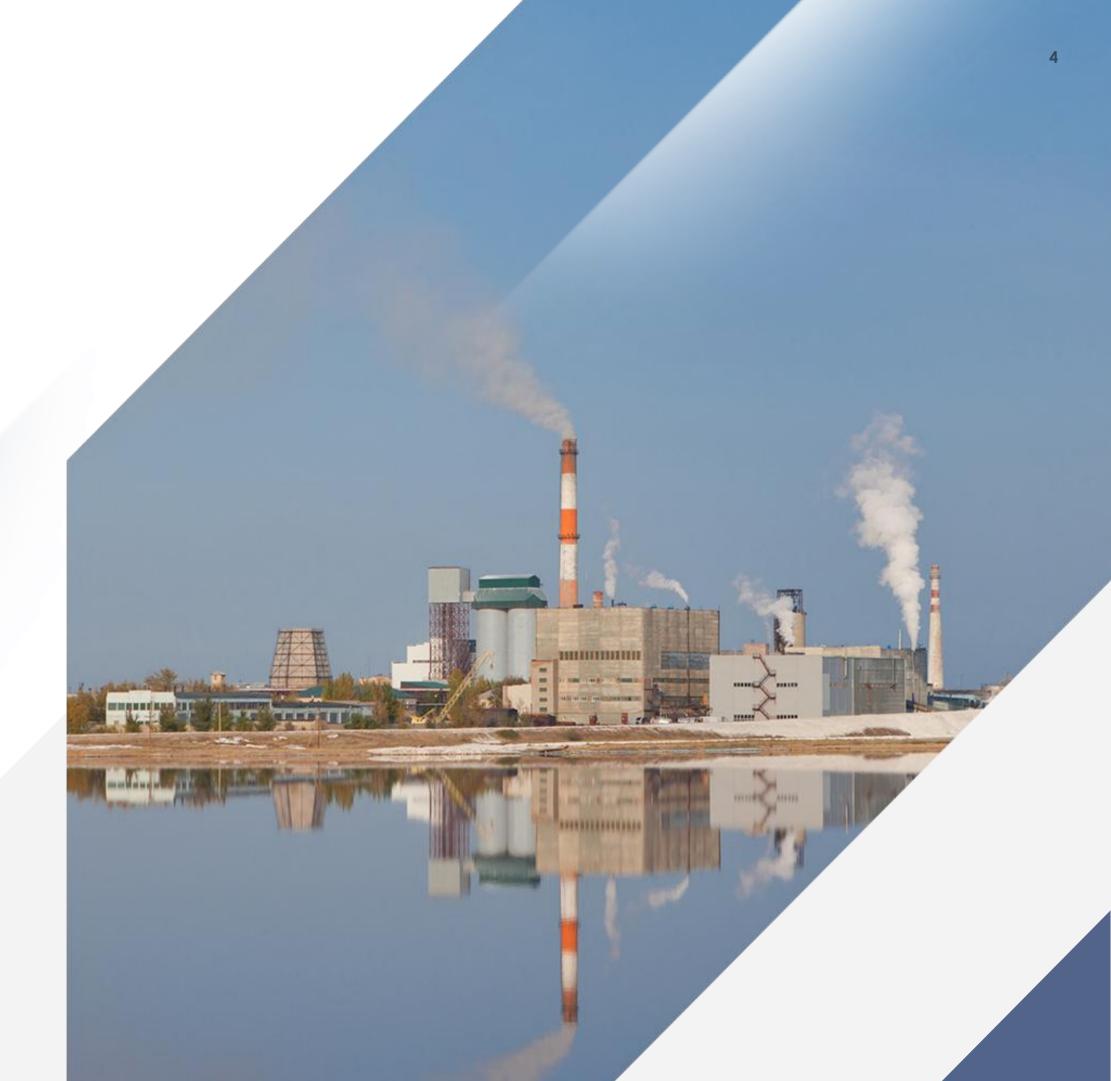

#### JSC KUCHUKSULPHATE

## PRODUCTION OF SODIUM SULPHATE

Sodium Sulphate produced by **Kuchuksulphate** is a natural, ecologically clean, excellent quality product highlydemanded in various economic fields.