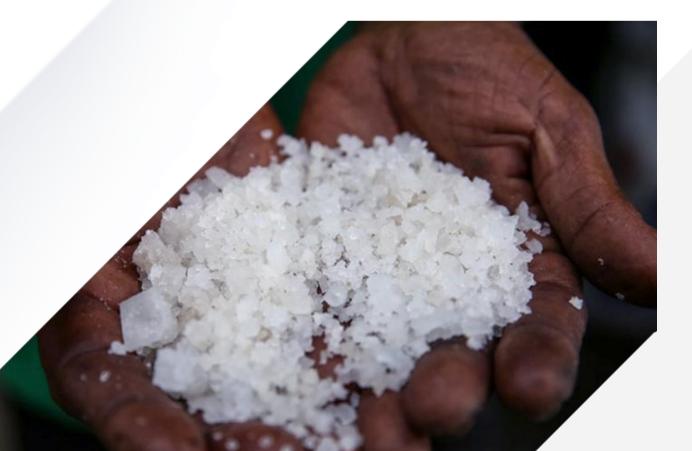

## **Mirabilite** (mineral salt)

Mirabilite extracted from the brine of Kuchuk is a raw material for the sodiu sulphate production. Mirabilite does r contain impurities that ensures high basic product content.

The reserves of mineral salts of the Kuchuk deposit are counted on long-term development and satisfaction of the needs for sodium sulphate.

| Lake |
|------|
| Im   |
| not  |

- monitoring and development of the Kuchuk salt deposit in cooperation with the well-known Russian research institutions
  - environment protection
  - preservation of the natural wealth for further generations