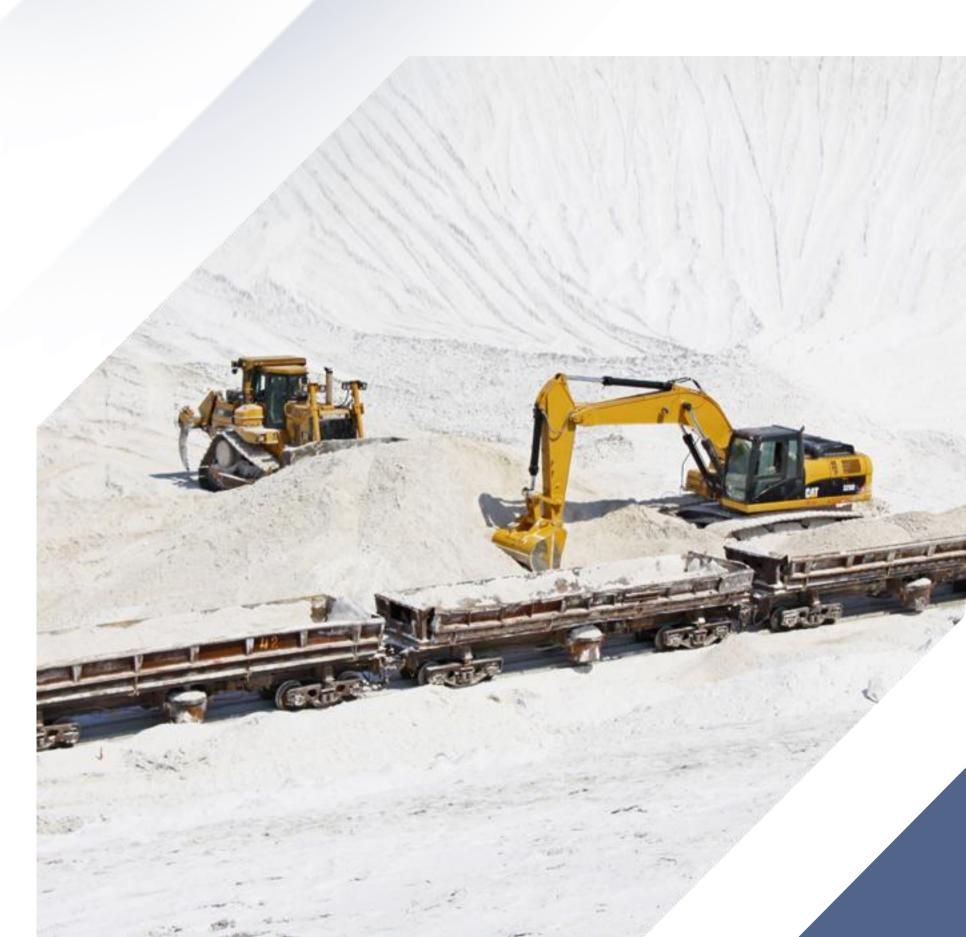

#### Modern equipment allows producing high-quality products

Mirabilite layer is mined with bulldozers and excavators.

Mirabilite delivered by the narrow-gauge railway to the plant.

Vehicle park is being constantly updated, that helps to mine effectively and environmentally safely.