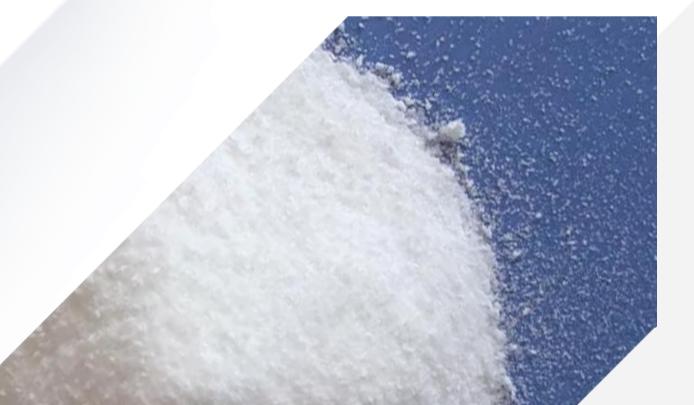

## PRODUCTION OF SODIUM SULPHATE

Sodium Sulphate produced by **Kuchuksulphate** is a natural, ecologically clean, excellent quality product highlydemanded in various economic fields.

## Quality of the natural product allows its using in medicine and food production.