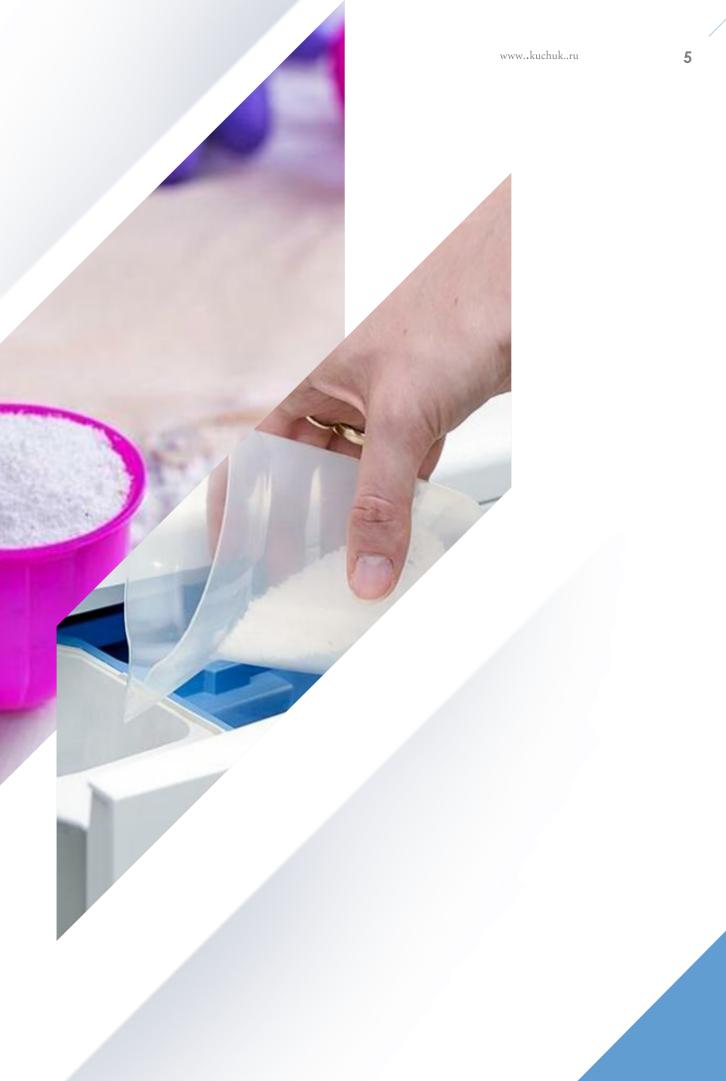

## PRODUCTION OF SODIUM SULPHATE

Sodium Sulphate produced by **Kuchuksulphate** is a natural, ecologically clean, excellent quality product highlydemanded in various economic fields.

#### Areas of use

Detergents production

Glass production

Pulp and paper production

## Quality of the natural product allows its using in medicine and food production.